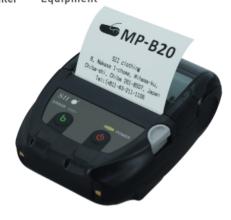

## MOBILE PRINTER MP-B20 SERIES

## 2" Mobile Receipt Printer

- Very small and lightweight
- 1,5 meters drop rate
- USB style battery charger

- 80mm/s printing speed
- Belt Clip included
- optional cradle

## **MP-B20 SERIES**

## **Mobile Printer**

Portable Printer

|                                         | MP-B20                                                                                                                                                                                                                                                                |
|-----------------------------------------|-----------------------------------------------------------------------------------------------------------------------------------------------------------------------------------------------------------------------------------------------------------------------|
| Method                                  | Thermal line dot printing                                                                                                                                                                                                                                             |
| Number of dots/line                     | 384                                                                                                                                                                                                                                                                   |
| Resolution (dots/mm)                    | 8                                                                                                                                                                                                                                                                     |
| Paper width (mm)                        | 58 <sup>.0</sup>                                                                                                                                                                                                                                                      |
| Printing width (mm)                     | 48                                                                                                                                                                                                                                                                    |
| Speed (mm/sec) max                      | 80                                                                                                                                                                                                                                                                    |
| Outside diameter of paper roll (mm) max | Ø 40                                                                                                                                                                                                                                                                  |
| Character matrix (H×W mm)               | 24 × 12, 24 × 24, 16 × 8, 16 × 16                                                                                                                                                                                                                                     |
| Character dimensions (H×W mm)           | 3.0 × 1.5, 3.0 × 3.0, 2.0 × 1.0, 2.0 × 2.0                                                                                                                                                                                                                            |
| er                                      | Roll paper                                                                                                                                                                                                                                                            |
| pe                                      | Code page (17 pages), Optional font, Downloaded character, User-defined character, JIS 1&2 Level Kanji,<br>Special character                                                                                                                                          |
|                                         | UPC-A/E, JAN(EAN)8/13, ITF, CODE39, CODABAR, CODE93, CODE128 PDF417, QR Code, MaxiCode, Data Matrix, GS1 Databar                                                                                                                                                      |
| y (V)                                   | Li-lon Battery                                                                                                                                                                                                                                                        |
| tion interface                          | USB, Bluetooth*                                                                                                                                                                                                                                                       |
|                                         | 4K bytes                                                                                                                                                                                                                                                              |
|                                         | ESC/POS™ conformity                                                                                                                                                                                                                                                   |
|                                         | Tear bar                                                                                                                                                                                                                                                              |
| tance                                   | 1.5m <sup>4</sup>                                                                                                                                                                                                                                                     |
| emperature (°C)                         | -10 to 50                                                                                                                                                                                                                                                             |
| km)                                     | 50* <sup>2</sup>                                                                                                                                                                                                                                                      |
| (W×D×H mm)                              | 79.0 × 110.0 × 44.0*3                                                                                                                                                                                                                                                 |
|                                         | Approx. 180* <sup>4</sup>                                                                                                                                                                                                                                             |
|                                         | FCC, CE, VCCI                                                                                                                                                                                                                                                         |
| n                                       | USB cable, Battery, Belt clip                                                                                                                                                                                                                                         |
|                                         | Cradle for charging                                                                                                                                                                                                                                                   |
|                                         | Printer driver, Windows®, Android™(SDK), iOS(SDK)                                                                                                                                                                                                                     |
|                                         | Number of dots/line Resolution (dots/mm) Paper width (mm) Printing width (mm) Speed (mm/sec) max Outside diameter of paper roll (mm) max Character matrix (H×W mm) Character dimensions (H×W mm) er  pe  (y (V) tion interface  tance tance tance (°C) km) (W×D×H mm) |