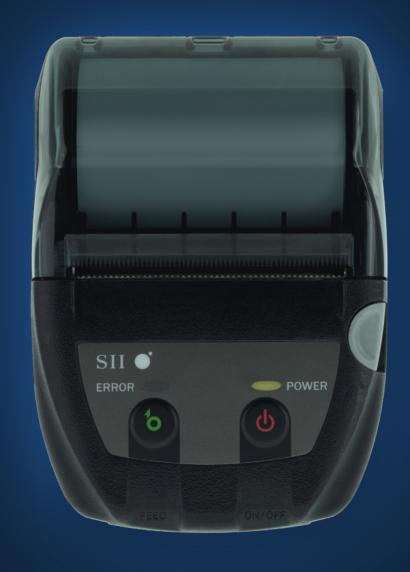

## MOBILE PRINTER MP-B20 SERIES

## 2" Mobile Receipt Printer

- Very small and lightweight
- 1,5 meters drop rate
- USB style battery charger

- 80mm/s printing speed
- Belt Clip included
- optional cradle

## **MP-B20 SERIES**

## **Mobile Printer**

Portable Printer

|                                         | MP-B20                                                                                                                                                                                                                                                                |
|-----------------------------------------|-----------------------------------------------------------------------------------------------------------------------------------------------------------------------------------------------------------------------------------------------------------------------|
| Method                                  | Thermal line dot printing                                                                                                                                                                                                                                             |
| Number of dots/line                     | 384                                                                                                                                                                                                                                                                   |
| Resolution (dots/mm)                    | 8                                                                                                                                                                                                                                                                     |
| Paper width (mm)                        | 58 <sup>.0</sup>                                                                                                                                                                                                                                                      |
| Printing width (mm)                     | 48                                                                                                                                                                                                                                                                    |
| Speed (mm/sec) max                      | 80                                                                                                                                                                                                                                                                    |
| Outside diameter of paper roll (mm) max | Ø 40                                                                                                                                                                                                                                                                  |
| Character matrix (H×W mm)               | 24 × 12, 24 × 24, 16 × 8, 16 × 16                                                                                                                                                                                                                                     |
| Character dimensions (H×W mm)           | 3.0 × 1.5, 3.0 × 3.0, 2.0 × 1.0, 2.0 × 2.0                                                                                                                                                                                                                            |
| er                                      | Roll paper                                                                                                                                                                                                                                                            |
| pe                                      | Code page (17 pages), Optional font, Downloaded character, User-defined character, JIS 1&2 Level Kanji,<br>Special character                                                                                                                                          |
|                                         | UPC-A/E, JAN(EAN)8/13, ITF, CODE39, CODABAR, CODE93, CODE128 PDF417, QR Code, MaxiCode, Data Matrix, GS1 Databar                                                                                                                                                      |
| y (V)                                   | Li-lon Battery                                                                                                                                                                                                                                                        |
| tion interface                          | USB, Bluetooth*                                                                                                                                                                                                                                                       |
|                                         | 4K bytes                                                                                                                                                                                                                                                              |
|                                         | ESC/POS™ conformity                                                                                                                                                                                                                                                   |
|                                         | Tear bar                                                                                                                                                                                                                                                              |
| tance                                   | 1.5m <sup>4</sup>                                                                                                                                                                                                                                                     |
| emperature (°C)                         | -10 to 50                                                                                                                                                                                                                                                             |
| km)                                     | 50* <sup>2</sup>                                                                                                                                                                                                                                                      |
| (W×D×H mm)                              | 79.0 × 110.0 × 44.0*3                                                                                                                                                                                                                                                 |
|                                         | Approx. 180* <sup>4</sup>                                                                                                                                                                                                                                             |
|                                         | FCC, CE, VCCI                                                                                                                                                                                                                                                         |
| n                                       | USB cable, Battery, Belt clip                                                                                                                                                                                                                                         |
|                                         | Cradle for charging                                                                                                                                                                                                                                                   |
|                                         | Printer driver, Windows®, Android™(SDK), iOS(SDK)                                                                                                                                                                                                                     |
|                                         | Number of dots/line Resolution (dots/mm) Paper width (mm) Printing width (mm) Speed (mm/sec) max Outside diameter of paper roll (mm) max Character matrix (H×W mm) Character dimensions (H×W mm) er  pe  (y (V) tion interface  tance tance tance (°C) km) (W×D×H mm) |