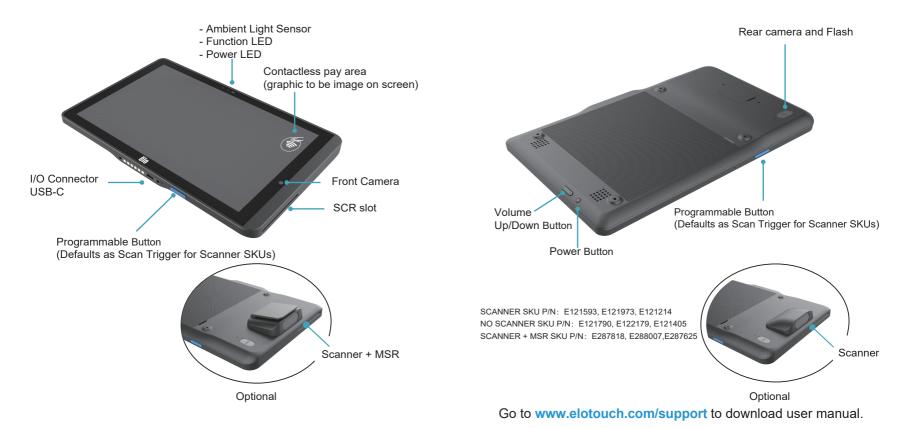

## Contents:

- Elo Pay M100
- 45W Adapter

- · US/EU/UK Adapter Plugs
- 1.8m USB-Cable