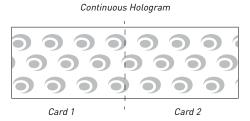

A registered image can be described as a discreet (separate) picture and is applied in exactly the same position on each card. A continuous image is a wallpaper pattern.

Registered Hologram