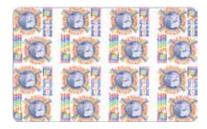

Generic holograms. Artworks already created composed by security features level 2:

- Continuous: Genuine Globes Design
- Registered: Generic Globe Design

Evolis Genuine Globes Design

Evolis Generic Globe Design

A registered image can be described as a discreet (separate) picture and is applied in exactly the same position on each card. A continuous image is a wallpaper pattern.

Registered Hologram