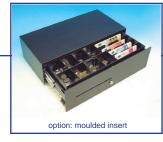

#### **OPTIONS**

- n Wide range of plastic or steel inserts
- n Floppy note dividers to maximise note storage
- n Fixed or removable coin cups
- n Coin cups suitable for weigh counting
- n Media posting slot
- n Lockable lid for the insert
- n Emergency key release, 3 position or no lock
- n Alike or random locks
- n Support bracket for under counter mounting