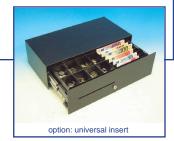

#### **OPTIONS**

- n Wide range of plastic or steel inserts
- n Floppy note dividers to maximise note storage
- n Fixed or removable coin cups
- n Coin cups suitable for weigh counting
- n Media posting slot
- n Lockable lid for the insert
- n Emergency key release, 3 position or no lock
- n Alike or random locks
- n Support bracket for under counter mounting