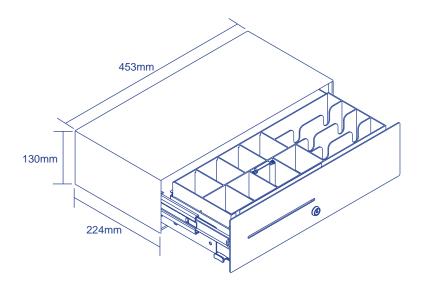

#### **SPECIFICATION**

n Width: 453mm n Depth: 224mm n Height: 130mm

## n Weight: 5kg

- IDEAL FOR

  n Fashion
- n Fast Food
- n Restaurants

ay be subject to change without notification