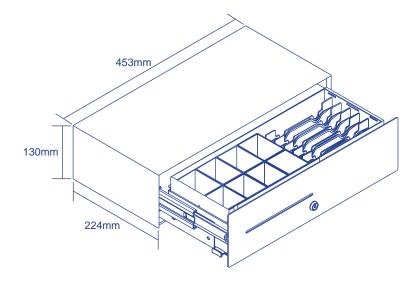

#### **SPECIFICATION**

n Width: 453mm n Depth: 224mm n Height: 130mm

## n Weight: 5kg

- IDEAL FOR

  n Fashion
- n Fast Food
- n Restaurants

ay be subject to change without notification