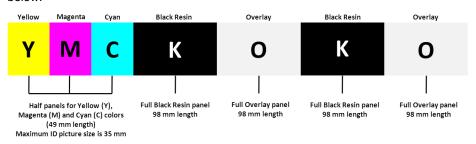

## 1/2 YMCKOKO COLOR RIBBON DATASHEET

The ½ YMCKOKO ribbon is the ideal solution when you personalize just one part of your card in color (cards featuring a colour ID photograph) and some black resin printing (for text, logo and barcode) on both sides of the card.

This ribbon has the same specifications as the standard full panel YMCKO color ribbon but the Yellow, Magenta and Cyan panels are half the length as described below:

## **General Specifications**

- Type: Color Ribbon
- Description: Half-Panel YMCKOKO
- Features: The color ribbon is polyethylene terephthalate (PET) with thin layer of specialized coating. The concentration of colorant is very low and they are insoluble in water. In the printing process they only diffuse at temperature above 50°C. The color ID picture length must not exceed 35mm and 54mm for the height, but can be placed anywhere on the card.
- Storage Information: The ribbon shall be capable of functioning for up to 1 year after purchase if stored in a cool, dry environment and having remained unopened from the original packaging. Temperature of storage must be between 10-25°C and at RH between 30-70%. Once opened the ribbon shall have a lifetime of 3 months if stored under cool, dry conditions. Avoid dust, direct sunlight, high humidity and high temperatures. Do not place near solvent or other chemicals.